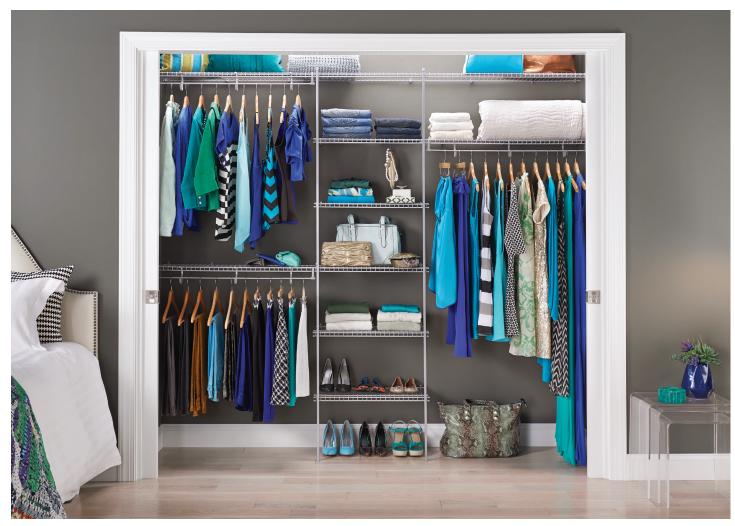

## For Every Room in the Home

TotalSlide® Pro is a new, one-piece continuous-slide hang rod hardware system that easily attaches to an existing wire shelf\*. It transforms a traditional wire shelf into an area with extra hang space. Maximize unused corner space with the TotalSlide® Pro Corner Rounder and define where hang space starts and ends with the TotalSlide® Pro Hang Stop. This innovative, patent-pending, cost-effective system is easy to cut, install and can reduce waste while achieving a clean aesthetic.

## Program Highlights

- Increases available hang space
- Enables new designs, in any room
- Compatible with All-Purpose (SuperSlide®) and Heavy Duty shelving (all depths)
- Works with existing TotalSlide® hardware
- Corner Rounder allows continuous slide from a 16 in. to a 12 in. shelf
- Available in both White and new Satin Chrome finishes
- Reduces waste from just about any installation