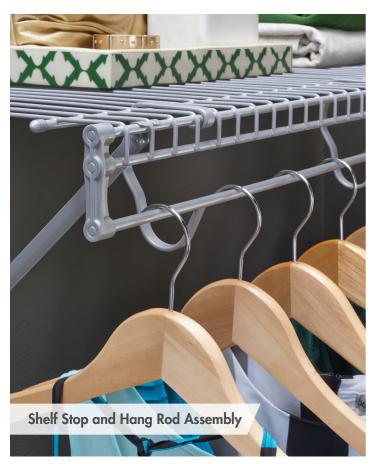

## For Every Room in the Home

TotalSlide® Pro is a new, one-piece continuous-slide hang rod hardware system that easily attaches to an existing wire shelf\*. It transforms a traditional wire shelf into an area with extra hang space. Maximize unused corner space with the TotalSlide® Pro Corner Rounder and define where hang space starts and ends with the TotalSlide® Pro Hang Stop. This innovative, patent-pending, cost-effective system is easy to cut, install and can reduce waste while achieving a clean aesthetic.

<sup>\*</sup>ClosetMaid All-Purpose (SuperSlide®) or Heavy Duty shelving.

| TotalSlide® Pro System Components                                  |                                                                                                                                                            |                                                                                                                                                     |          |      |         |
|--------------------------------------------------------------------|------------------------------------------------------------------------------------------------------------------------------------------------------------|-----------------------------------------------------------------------------------------------------------------------------------------------------|----------|------|---------|
| Product Name White SKU# Satin Chrome SKU#                          | Product Feature                                                                                                                                            | Benefit                                                                                                                                             | Ctn.Qty. | Cube | Lbs/Ctn |
| TotalSlide® Pro Hang Stop 7920-00 77920-00                         | Caps the Hang Rod.<br>Secures to front shelf lip.                                                                                                          | Designate hang space<br>only where it's needed.<br>Prevents clothing from<br>sliding off of the end of<br>a Hang Rod Assembly.                      | 100      | 0.1  | 1.625   |
| TotalSlide® Pro Corner Rounder 7949-00 77949-00                    | Durable, epoxy-coated metal tube.  Maximizes use of neglected corner spaces.                                                                               | Creates a continuous slide solution around corners, without the need for a corner shelf.                                                            | 12       | 0.1  | 1.25    |
| 12 ft. Hang Rod Assembly<br>7924-00 77924-00                       | Durable, epoxy-coated metal tube. Maximizes use of neglected corner spaces.  Features special coating which allows hangers to slide smoothly.              | Creates a continuous<br>slide hang rod solution<br>for All-Purpose/<br>SuperSlide® and Heavy<br>Duty wire shelving.                                 | 6        | 1.9  | 39      |
| TotalSlide® Pro Rod Joiner 7930-00 77930-00                        | Durable, epoxy coated<br>metal tube that adjoins<br>two pieces of TotalSlide®<br>Pro Hang Rods while<br>maintaining the distance<br>between the two hooks. | Join two varying lengths of TotalSlide® Pro Hang Rod and maximize usage of parts that would otherwise be scrapped.                                  | 12       | .02  | 1.48    |
| TotalSlide® Pro Corner Hook 7931-00 77931-00                       | Single, epoxy coated<br>metal hook with molded<br>rod support.                                                                                             | Use with Totalslide® Pro rounded bar when a hook is needed for support.  Recommend installing within 1 - 3 inches from the corner rounder bar ends. | 24       | .14  | 3.35    |
| TotalSlide® Wall Bracket<br>and Hardware in Satin Chrome           | Product Feature                                                                                                                                            | Benefit                                                                                                                                             | Ctn.Qty. | Cube | Lbs/Ctn |
| TotalSlide® Side Wall Bracket with Anchors 77947-00                | Durable bracket with<br>molded anchors.<br>Comes with or without<br>pre-loaded pins.                                                                       | Supports front lip of<br>shelving and Hang Rod<br>when installed wall<br>to wall.                                                                   | 200      | 1.86 | 14.2    |
| TotalSlide® Pre-Loaded Side<br>Wall Brackets with Pins<br>77948-00 |                                                                                                                                                            |                                                                                                                                                     | 200      | 1.86 | 16.6    |
| TotalSlide® Shelf Stop<br>70920-00                                 | Caps cut and open ends<br>of shelf and Hang Rod<br>Assembly.                                                                                               | Prevents hangers from<br>sliding off the open ends<br>and protects clothing.                                                                        | 100      | .23  | 1.8     |