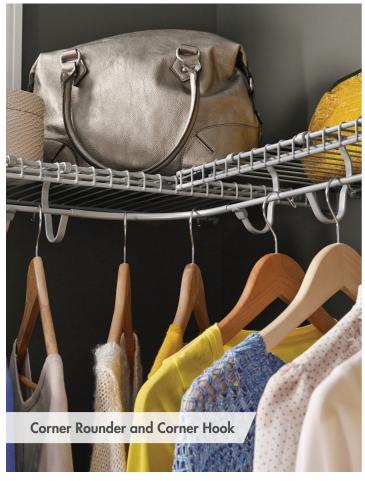

## For Every Room in the Home

TotalSlide® Pro is a new, one-piece continuous-slide hang rod hardware system that easily attaches to an existing wire shelf\*. It transforms a traditional wire shelf into an area with extra hang space. Maximize unused corner space with the TotalSlide® Pro Corner Rounder and define where hang space starts and ends with the TotalSlide® Pro Hang Stop. This innovative, patent-pending, cost-effective system is easy to cut, install and can reduce waste while achieving a clean aesthetic.

## Program Highlights

- Increases available hang space
- Enables new designs, in any room
- Compatible with All-Purpose (SuperSlide®) and Heavy Duty shelving (all depths)
- Works with existing TotalSlide® hardware
- Corner Rounder allows continuous slide from a 16 in. to a 12 in. shelf
- Available in both White and new Satin Chrome finishes
- Reduces waste from just about any installation