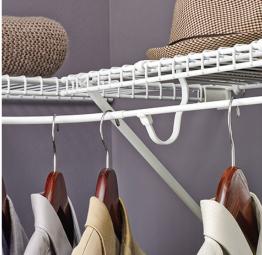

## For Every Room in the Home

TotalSlide® Pro is a new, one-piece continuous-slide hang rod hardware system that easily attaches to an existing wire shelf\*. It transforms a traditional wire shelf into an area with extra hang space. Maximize unused corner space with the TotalSlide® Pro Corner Rounder and define where hang space starts and ends with the TotalSlide® Pro Hang Stop. This innovative, patent-pending, cost-effective system is easy to cut, install and can reduce waste while achieving a clean aesthetic.

## Program Highlights

- Increases available hang space
- Enables new designs, in any room
- Compatible with All-Purpose (SuperSlide®) and Heavy Duty shelving (all depths)
- Works with existing TotalSlide® hardware
- Corner Rounder allows continuous slide from a 16 in. to a 12 in. shelf
- Available in both White and new Satin Chrome finishes
- Reduces waste from just about any installation