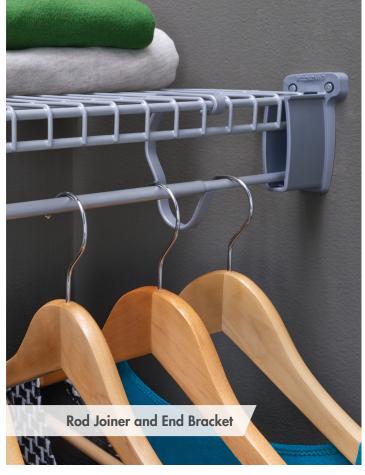

<sup>\*</sup>ClosetMaid All-Purpose (SuperSlide®) or Heavy Duty shelving.

| TotalSlide® Pro System Components                                  |                                                                                                                                                            |                                                                                                                                                     |          |      |         |
|--------------------------------------------------------------------|------------------------------------------------------------------------------------------------------------------------------------------------------------|-----------------------------------------------------------------------------------------------------------------------------------------------------|----------|------|---------|
| Product Name White SKU# Satin Chrome SKU#                          | Product Feature                                                                                                                                            | Benefit                                                                                                                                             | Ctn.Qty. | Cube | Lbs/Ctn |
| TotalSlide® Pro Hang Stop 7920-00 77920-00                         | Caps the Hang Rod.<br>Secures to front shelf lip.                                                                                                          | Designate hang space<br>only where it's needed.<br>Prevents clothing from<br>sliding off of the end of<br>a Hang Rod Assembly.                      | 100      | 0.1  | 1.625   |
| TotalSlide® Pro Corner Rounder 7949-00 77949-00                    | Durable, epoxy-coated metal tube.  Maximizes use of neglected corner spaces.                                                                               | Creates a continuous slide solution around corners, without the need for a corner shelf.                                                            | 12       | 0.1  | 1.25    |
| 12 ft. Hang Rod Assembly<br>7924-00 77924-00                       | Durable, epoxy-coated metal tube. Maximizes use of neglected corner spaces.  Features special coating which allows hangers to slide smoothly.              | Creates a continuous<br>slide hang rod solution<br>for All-Purpose/<br>SuperSlide® and Heavy<br>Duty wire shelving.                                 | 6        | 1.9  | 39      |
| TotalSlide® Pro Rod Joiner 7930-00 77930-00                        | Durable, epoxy coated<br>metal tube that adjoins<br>two pieces of TotalSlide®<br>Pro Hang Rods while<br>maintaining the distance<br>between the two hooks. | Join two varying lengths of TotalSlide® Pro Hang Rod and maximize usage of parts that would otherwise be scrapped.                                  | 12       | .02  | 1.48    |
| TotalSlide® Pro Corner Hook 7931-00 77931-00                       | Single, epoxy coated<br>metal hook with molded<br>rod support.                                                                                             | Use with Totalslide® Pro rounded bar when a hook is needed for support.  Recommend installing within 1 - 3 inches from the corner rounder bar ends. | 24       | .14  | 3.35    |
| TotalSlide® Wall Bracket<br>and Hardware in Satin Chrome           | Product Feature                                                                                                                                            | Benefit                                                                                                                                             | Ctn.Qty. | Cube | Lbs/Ctn |
| TotalSlide® Side Wall Bracket with Anchors 77947-00                | Durable bracket with<br>molded anchors.<br>Comes with or without<br>pre-loaded pins.                                                                       | Supports front lip of<br>shelving and Hang Rod<br>when installed wall<br>to wall.                                                                   | 200      | 1.86 | 14.2    |
| TotalSlide® Pre-Loaded Side<br>Wall Brackets with Pins<br>77948-00 |                                                                                                                                                            |                                                                                                                                                     | 200      | 1.86 | 16.6    |
| TotalSlide® Shelf Stop<br>70920-00                                 | Caps cut and open ends<br>of shelf and Hang Rod<br>Assembly.                                                                                               | Prevents hangers from<br>sliding off the open ends<br>and protects clothing.                                                                        | 100      | .23  | 1.8     |