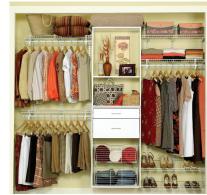

#### MasterSuite<sup>®</sup> and ShelfTrack<sup>®</sup>

Combine MasterSuite and ShelfTrack to suit any storage need.

- MasterSuite is flexible enough to be wall or floor mounted
- Combines adjustable features of the ShelfTrack system with the style of MasterSuite
- Achieves a high-end look at an affordable price
- Add optional accessories such as drawers, wire baskets and pull-out hampers