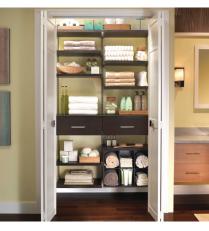

### premium

#### **MasterSuite**®

Give your customer exactly what they want with MasterSuite's top-of-the-line customizable system.

- Rich and stylish finish options include: White, Antique White, Warm Cognac, Chocolate Pear and Candlelight
- 3/4-inch panels and shelves made of thermal-fused laminate, certified to meet CARB Phase II emission standards
- Raised-panel, contoured-edge and solid wood drawer front options
- Solid wood drawers come standard with soft-closing full-extension glides