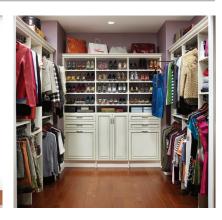

#### **MasterSuite**®

Give your customer exactly what they want with MasterSuite's top-of-the-line customizable system.

- Rich and stylish finish options include: White, Antique White, Warm Cognac, Chocolate Pear and Candlelight
- 3/4-inch panels and shelves made of thermal-fused laminate, certified to meet CARB Phase II emission standards
- Raised-panel, contoured-edge and solid wood drawer front options
- Solid wood drawers come standard with soft-closing full-extension glides