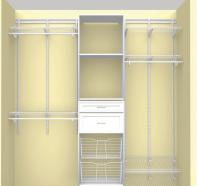

#### **SuperSlide®**

Wire shelving maximizes reach-in and walk-in closets.

- SuperSlide closet rods allow hangers to slide freely
- Works with fixed and ShelfTrack<sup>®</sup> adjustable mounting systems
- Ventilated, vinyl-coated steel wire construction
- All ClosetMaid wire shelving is certified by SCS Global Services for having a minimum of 90% recycled content