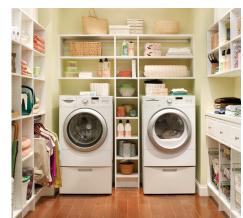

## deluxe

#### MasterSuite<sup>®</sup> and ShelfTrack<sup>®</sup>

Combine MasterSuite and ShelfTrack to suit any storage need.

- MasterSuite is flexible enough to be wall or floor mounted
- Combines adjustable features of the ShelfTrack system with the style of MasterSuite
- Achieves a high-end look at an affordable price
- Add optional accessories such as drawers, wire baskets and pull-out hampers