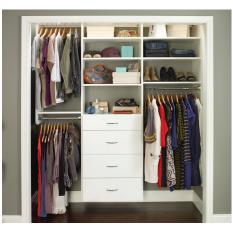

#### MasterSuite<sup>®</sup> and ShelfTrack<sup>®</sup>

Combine MasterSuite and ShelfTrack to suit any storage need.

- MasterSuite is flexible enough to be wall or floor mounted
- Combines adjustable features of the ShelfTrack system with the style of MasterSuite
- Achieves a high-end look at an affordable price
- Add optional accessories such as drawers, wire baskets and pull-out hampers

#### **MasterSuite**®

Give your customer exactly what they want with MasterSuite's top-of-the-line customizable system.

- Rich and stylish finish options include: White, Antique White, Warm Cognac, Chocolate Pear and Candlelight
- 3/4-inch panels and shelves made of thermal-fused laminate, certified to meet CARB Phase II emission standards
- Raised-panel, contoured-edge and solid wood drawer front options
- Solid wood drawers come standard with soft-closing full-extension glides