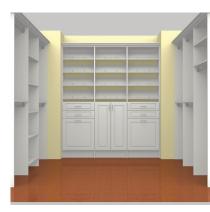

#### **MasterSuite**®

Give your customer exactly what they want with MasterSuite's top-of-the-line customizable system.

- Rich and stylish finish options include: White, Antique White, Warm Cognac, Chocolate Pear and Candlelight
- 3/4-inch panels and shelves made of thermal-fused laminate, certified to meet CARB Phase II emission standards
- Raised-panel, contoured-edge and solid wood drawer front options
- Solid wood drawers come standard with soft-closing full-extension glides