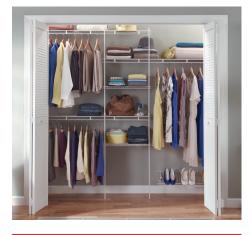

#### **SuperSlide®**

Wire shelving maximizes reach-in and walk-in closets.

- SuperSlide closet rods allow hangers to slide freely
- Works with fixed and ShelfTrack<sup>®</sup> adjustable mounting systems
- Ventilated, vinyl-coated steel wire construction
- All ClosetMaid wire shelving is certified by SCS Global Services for having a minimum of 90% recycled content